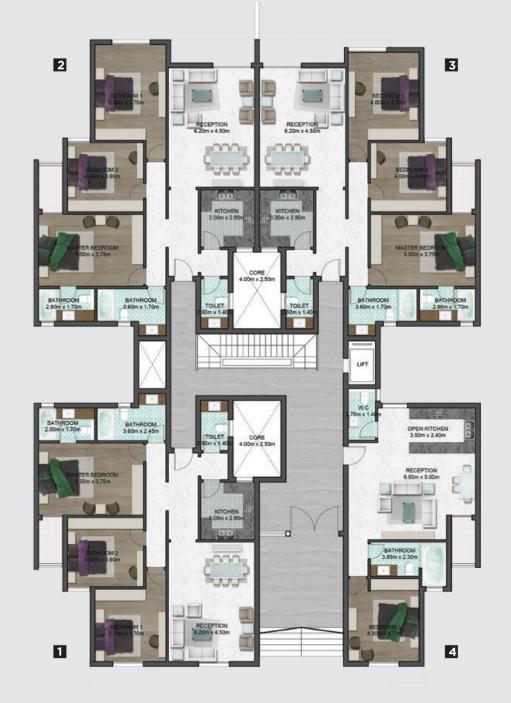

#### Type3 - 4F Middle Ground Floor

|        | APARTMENT<br>FLOOR AREA | GARDEN<br>AREA | APARTMENT<br>TYPE |
|--------|-------------------------|----------------|-------------------|
| UNIT 1 | 165 m²                  | 50 - 116 m²    | С                 |
| UNIT 2 | 165 m²                  | 50 - 116 m²    | С                 |
| UNIT 3 | 165 m²                  | 50 - 116 m²    | С                 |
| UNIT 4 | 100 m²                  | 50 - 116 m²    | L                 |
|        |                         |                |                   |