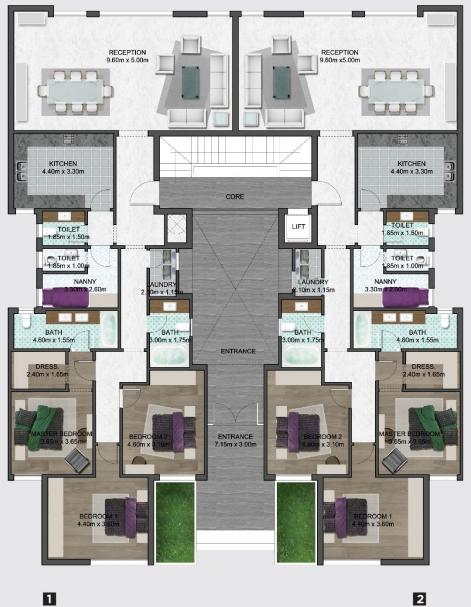

#### Type1 - 2F Corner **Ground Floor**

| APARTMENT<br>FLOOR AREA | GARDEN<br>AREA       | APARTMENT<br>TYPE              |
|-------------------------|----------------------|--------------------------------|
| 220 m²                  | 80 m²                | Α                              |
| 220 m²                  | 80 m²                | Α                              |
|                         | FLOOR AREA<br>220 m² | FLOOR AREA AREA   220 m² 80 m² |