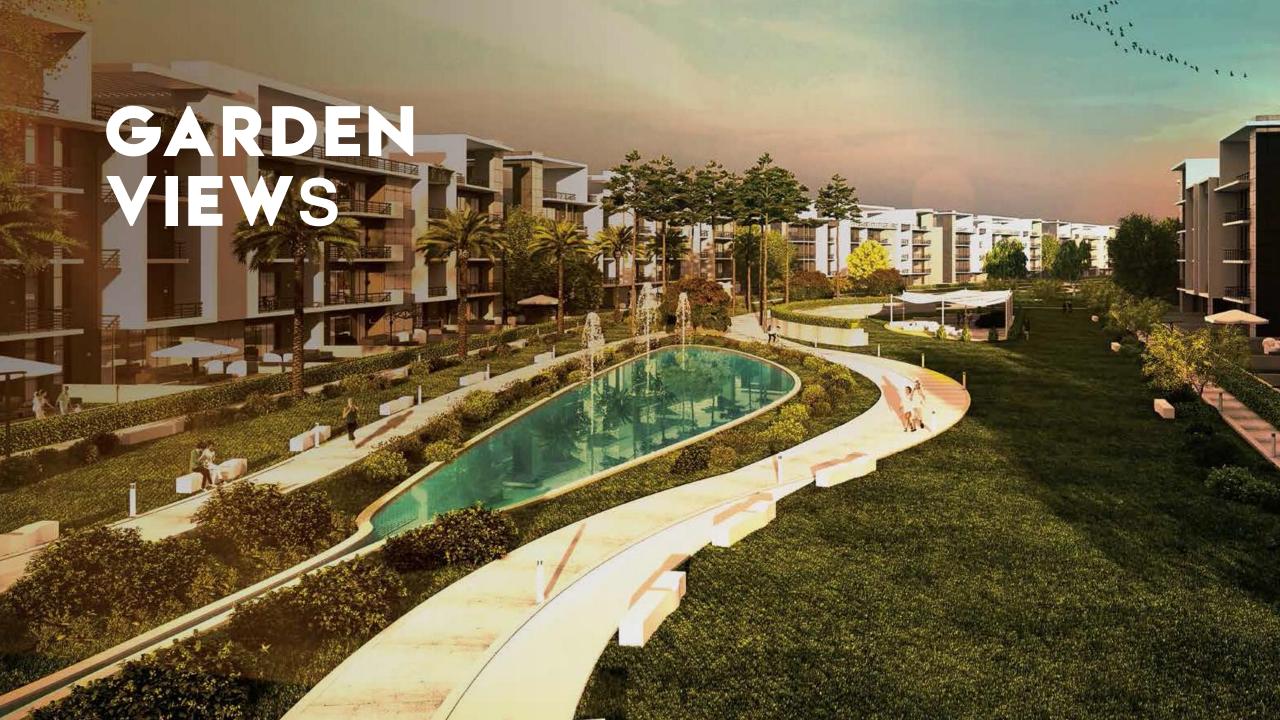

--------|--------------------------------|
| 220 m²                  | 80 m²                | Α                              |
| 220 m²                  | 80 m²                | Α                              |
|                         | FLOOR AREA<br>220 m² | FLOOR AREA AREA   220 m² 80 m² |



#### Type1 - 3F Corner Ground Floor



|        | APARTMENT<br>FLOOR AREA | GARDEN<br>AREA | APARTMENT<br>TYPE |  |
|--------|-------------------------|----------------|-------------------|--|
| UNIT 1 | 100 m <sup>2</sup>      | 40 - 120 m²    | М                 |  |
| UNIT 2 | 185 m²                  | 40 - 120 m²    | В                 |  |
| UNIT 3 | 145 m²                  | 40 - 120 m²    | D                 |  |
|        |                         |                |                   |  |





#### Type3 - 4F Middle Ground Floor



|        | APARTMENT<br>FLOOR AREA | GARDEN<br>AREA | APARTMENT<br>TYPE |
|--------|-------------------------|----------------|-------------------|
| UNIT 1 | 165 m²                  | 50 - 116 m²    | С                 |
| UNIT 2 | 165 m²                  | 50 - 116 m²    | С                 |
| UNIT 3 | 165 m²                  | 50 - 116 m²    | С                 |
| UNIT 4 | 100 m²                  | 50 - 116 m²    | L                 |
|        |                         |                |                   |