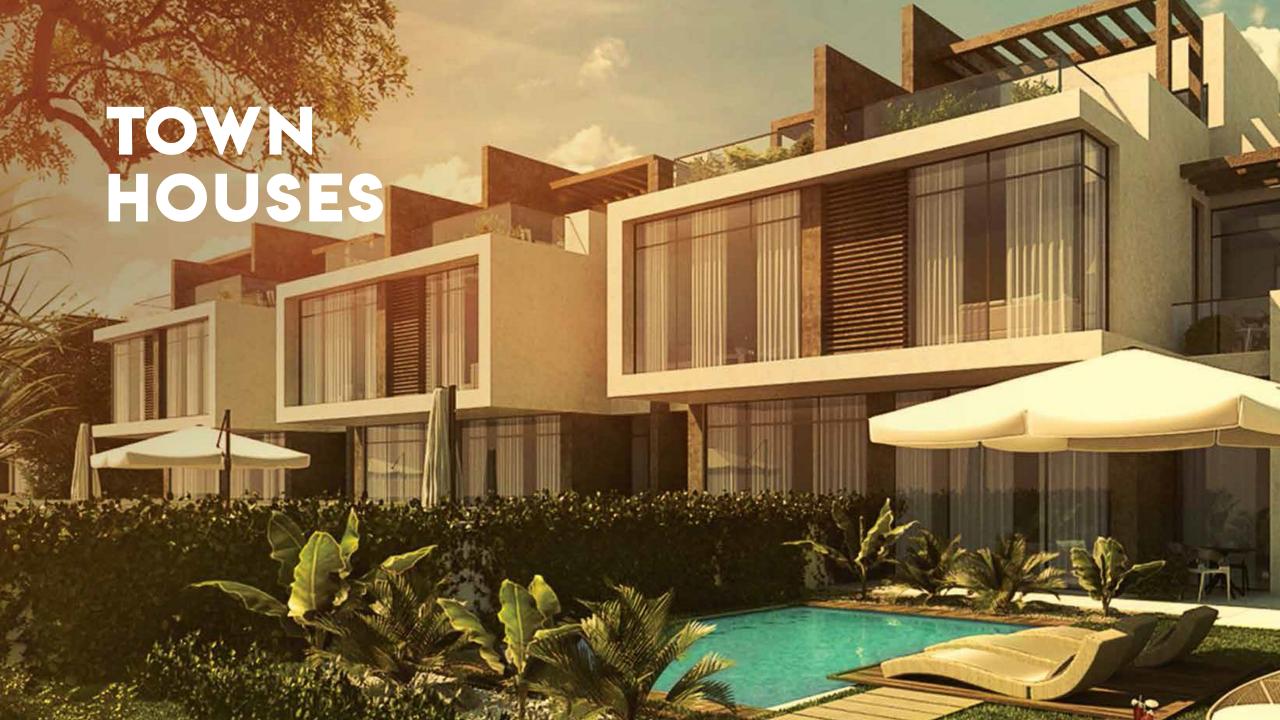

# Town House Ground

|        | GROUND<br>FLOOR AREA | GARDEN<br>AREA | TOTAL<br>AREA |
|--------|----------------------|----------------|---------------|
| UNIT 1 | 103.5 m <sup>2</sup> | 243 m²         | 249 m²        |
| UNIT 2 | 105 m²               | 147 m²         | 249 m²        |
| UNIT 3 | 105 m²               | 147 m²         | 249 m²        |
| UNIT 4 | 105 m²               | 147 m²         | 249 m²        |
| UNIT 5 | 105 m²               | 147 m²         | 249 m²        |
| UNIT 6 | 103.5 m <sup>2</sup> | 243 m²         | 249 m²        |