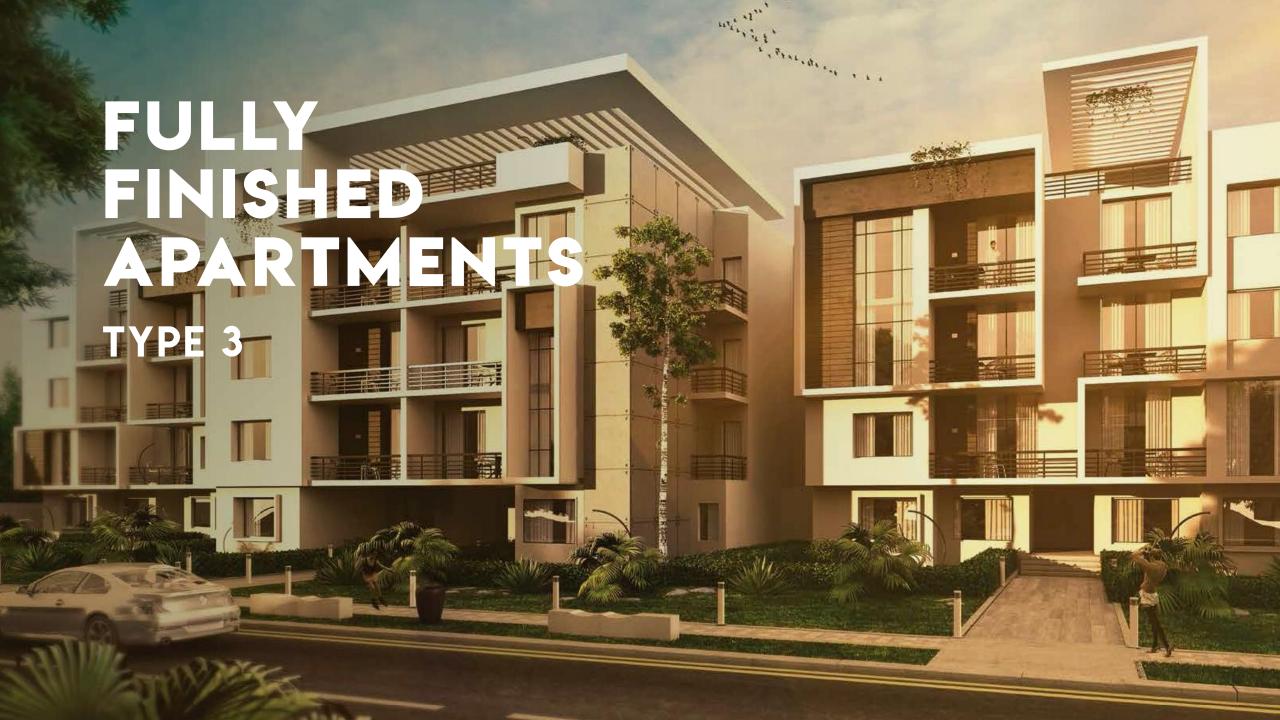

#### Type3 - 4F Middle Ground Floor

|        | APARTMENT<br>FLOOR AREA | GARDEN<br>AREA | APARTMENT<br>TYPE |
|--------|-------------------------|----------------|-------------------|
| UNIT 1 | 165 m²                  | 50 - 116 m²    | С                 |
| UNIT 2 | 165 m²                  | 50 - 116 m²    | С                 |
| UNIT 3 | 165 m²                  | 50 - 116 m²    | С                 |
| UNIT 4 | 100 m²                  | 50 - 116 m²    | L                 |
|        |                         |                |                   |