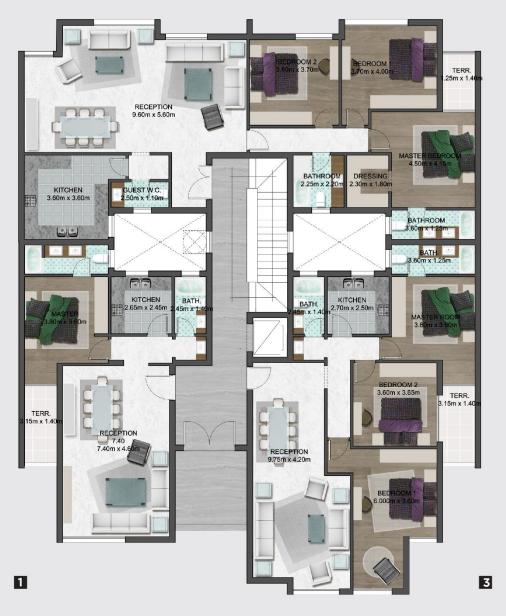

#### Type1 - 3F Corner Ground Floor

|        | APARTMENT<br>FLOOR AREA | GARDEN<br>AREA | APARTMENT<br>TYPE |  |
|--------|-------------------------|----------------|-------------------|--|
| UNIT 1 | 100 m <sup>2</sup>      | 40 - 120 m²    | М                 |  |
| UNIT 2 | 185 m²                  | 40 - 120 m²    | В                 |  |
| UNIT 3 | 145 m²                  | 40 - 120 m²    | D                 |  |
|        |                         |                |                   |  |