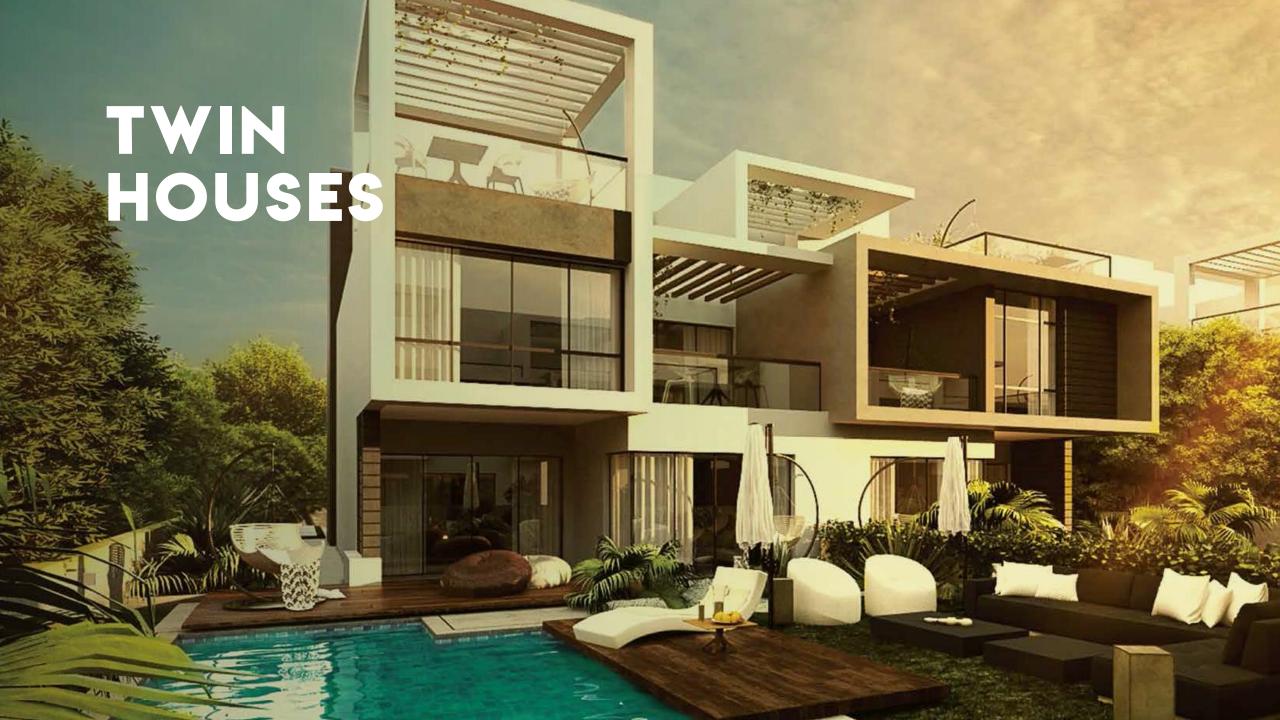

### TWIN HOUSE GROUND

FLOOR AREA

155 m<sup>2</sup>

**GROUND** 

150 m<sup>2</sup>

GARDEN AREA

241 m<sup>2</sup>

241 m<sup>2</sup>

PLOT AREA

391 m<sup>2</sup>

391 m<sup>2</sup>

TOTAL AREA

351.5 m<sup>2</sup>

347.5 m<sup>2</sup>