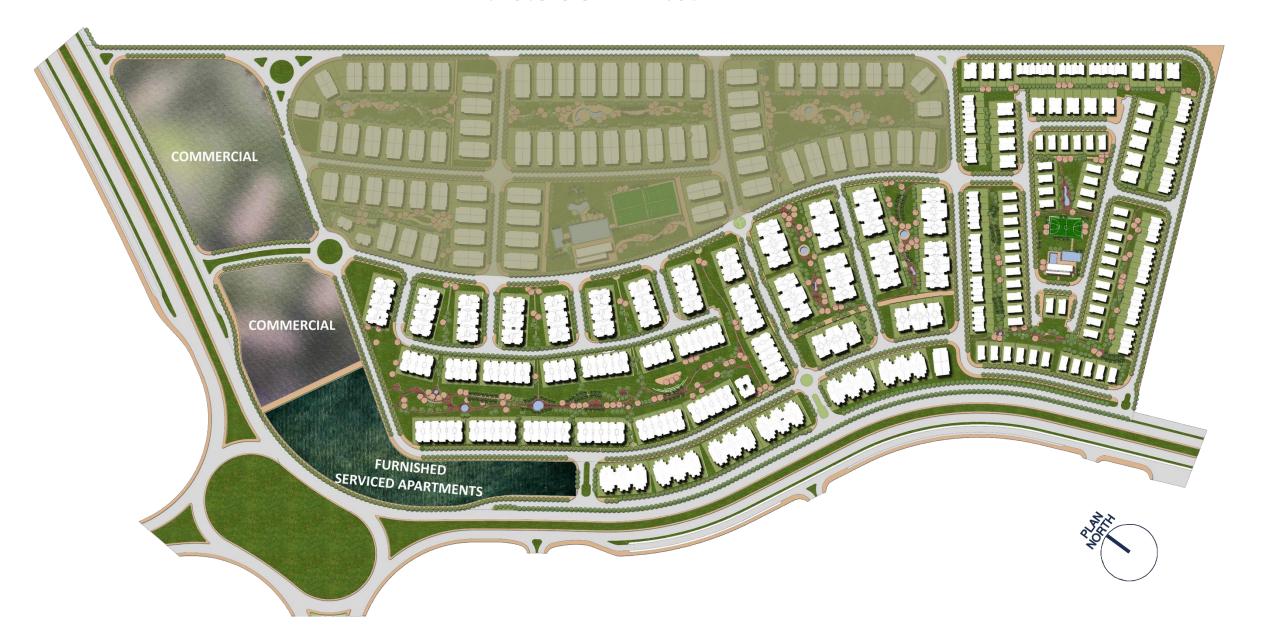

### Location

# THE heart of THE FIFTH SETTLEMENT

Sales Center: 252 RD 90 North, New

Cairo

Bit.ly/Almarasem for location &

Direction

Fifth Square's strategic location is easily accessible from all Cairo's main roads and vital highways, as it is;

7 minutes away from *The American University in Cairo* 3D minutes away from *Heliopolis* 

15 minutes away from *Down Town on RD 90 North* 



### Master Plan





## STAND ALONE VILLA - GROUND



Ground Floor Area

163 m<sup>2</sup>

Garden Area

 $287 \text{ m}^2$ 



### TWIN HOUSE GROUND



FLOOR AREA

155 m<sup>2</sup>

**GROUND** 

150 m<sup>2</sup>

GARDEN AREA

241 m<sup>2</sup>

241 m<sup>2</sup>

PLOT AREA

391 m<sup>2</sup>

391 m<sup>2</sup>

TOTAL AREA

351.5 m<sup>2</sup>

347.5 m<sup>2</sup>



# Town House Ground



|        | GROUND<br>FLOOR AREA | GARDEN<br>AREA | TOTAL<br>AREA |
|--------|----------------------|----------------|---------------|
| UNIT 1 | 103.5 m <sup>2</sup> | 243 m²         | 249 m²        |
| UNIT 2 | 105 m²               | 147 m²         | 249 m²        |
| UNIT 3 | 105 m²               | 147 m²         | 249 m²        |
| UNIT 4 | 105 m²               | 147 m²         | 249 m²        |
| UNIT 5 | 105 m²