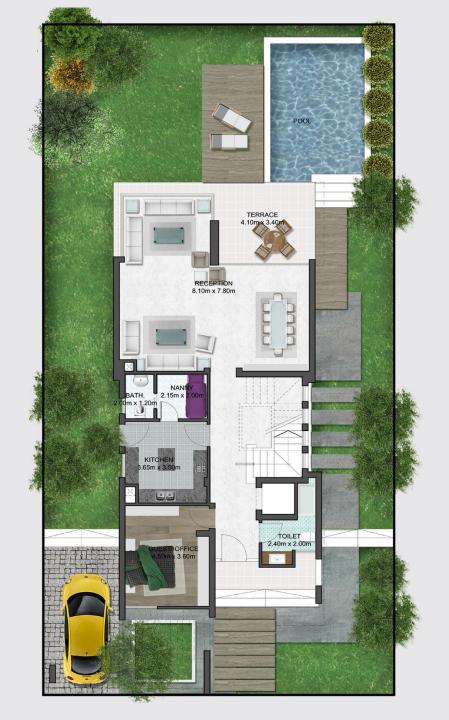

## STAND ALONE VILLA - GROUND

Ground Floor Area

163 m<sup>2</sup>

Garden Area

 $287 \text{ m}^2$ 