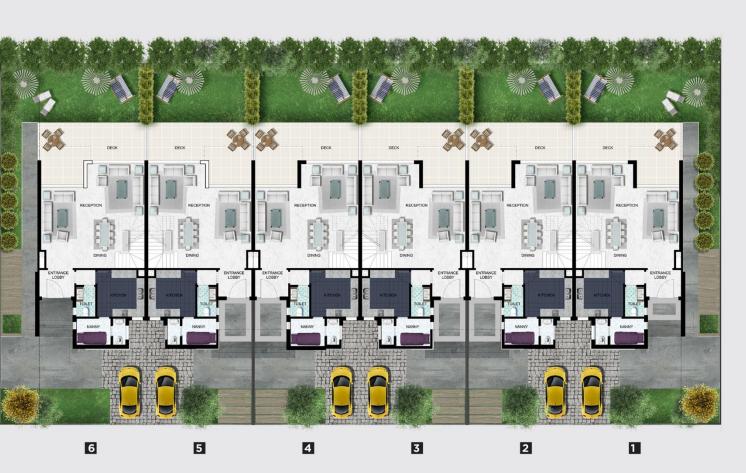

# Town House Ground

|        | GROUND<br>FLOOR AREA | GARDEN<br>AREA | TOTAL<br>AREA |
|--------|----------------------|----------------|---------------|
| UNIT 1 | 103.5 m <sup>2</sup> | 243 m²         | 249 m²        |
| UNIT 2 | 105 m²               | 147 m²         | 249 m²        |
| UNIT 3 | 105 m²               | 147 m²         | 249 m²        |
| UNIT 4 | 105 m²               | 147 m²         | 249 m²        |
| UNIT 5 | 105 m²               | 147 m²         | 249 m²        |
| UNIT 6 | 103.5 m <sup>2</sup> | 243 m²         | 249 m²        |