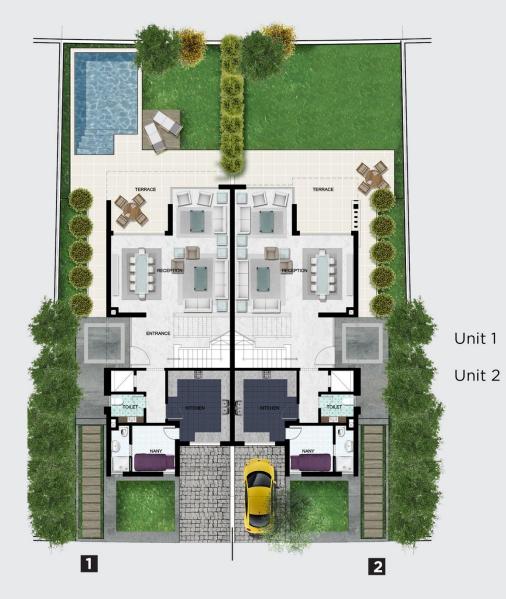

### TWIN HOUSE GROUND

FLOOR AREA

155 m<sup>2</sup>

**GROUND** 

150 m<sup>2</sup>

GARDEN AREA

241 m<sup>2</sup>

241 m<sup>2</sup>

PLOT AREA

391 m<sup>2</sup>

391 m<sup>2</sup>

TOTAL AREA

351.5 m<sup>2</sup>

347.5 m<sup>2</sup>